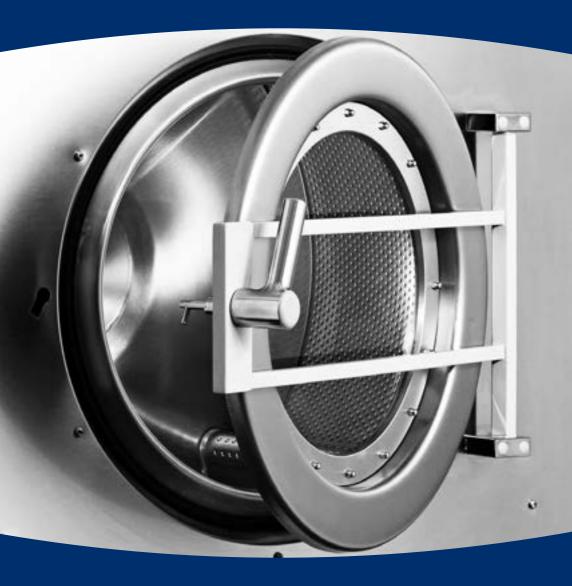

# Save thousands of gallons of water every year with Wascomat!

Wascomat Commercial washers use **97% less dead water** than competitors' models because of its unique drain valve assembly. You can potentially save thousands of gallons of water annually, drastically reducing your water and energy costs, while at the same time making a positive impact on the environment.