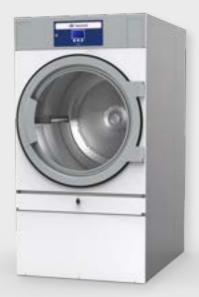

## **Wascomat Commercial**OPL Dryers

Wascomat Commercial OPL single pocket and stack dryers dry faster using 25% less gas thanks to ultra-tight construction and the axial airflow system. The unique airflow results in extremely low energy usage, delivering increased efficiency, reduced labor costs, and faster throughput.

#### Finish maintenance faster with the industry's best lint drawer

- · Best ergonomic construction
- Easy to clean lint screen one swipe and you're done
- Built tough to handle the harsh commercial laundry environment

#### Time and energy savings with Reversing Drum (optional upgrade)

- · Prevents tangling and wrinkling
- · Dries faster, saving energy
- Customers can complete their laundry faster, freeing up machines