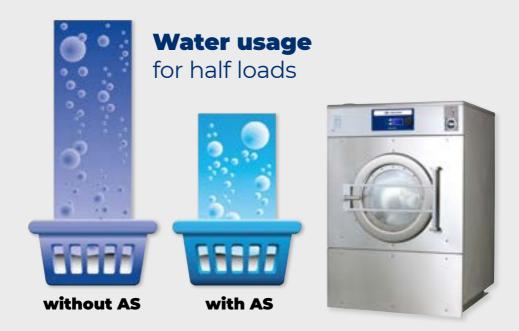

## **Wascomat Commercial**OPL Washers

Wascomat Commercial OPL washers can lower your energy, detergent, and water consumption by up to 50% — automatically. Wascomat washers, now with Automatic Savings (AS) and Smart Dosing (SD) technology, deliver the most energy efficient and cost-effective laundry solutions on the market.

**Automatic Savings (AS)** determines the exact weight of the load and adds precisely the correct amount of water for best results. Other brands of washing machines just fill the water to the same level, no matter how much laundry is in the machine. It is estimated that up to 70% of laundry is under-loaded — that wastes a tremendous amount of water, energy, and money. With AS you'll see water savings up to 50%, as well as energy savings because there's less water to heat.