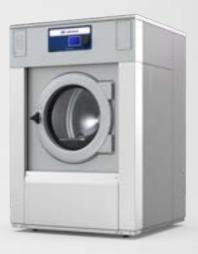

## **Wascomat Commercial**OPL Washers

Wascomat Commercial OPL washers can lower your energy, detergent, and water consumption by up to 50% — automatically. Wascomat washers, now with Automatic Savings (AS) and Smart Dosing (SD) technology, deliver the most energy efficient and cost-effective laundry solutions on the market.

**Automatic Savings (AS)** determines the exact weight of the load and adds precisely the correct amount of water for best results. Other brands of washing machines just fill the water to the same level, no matter how much laundry is in the machine. It is estimated that up to 70% of laundry is under-loaded — that wastes a tremendous amount of water, energy, and money. With AS you'll see water savings up to 50%, as well as energy savings because there's less water to heat.

When you combine AS with **Smart Dosing (SD)** — you save even more. AS works seamlessly and automatically with Wascomat's Smart Dosing (SD) technology to calculate the appropriate amount of detergent/chemicals needed for best wash results. You'll save money on chemicals and also benefit from longer linen life and softer, cleaner linens and towels.