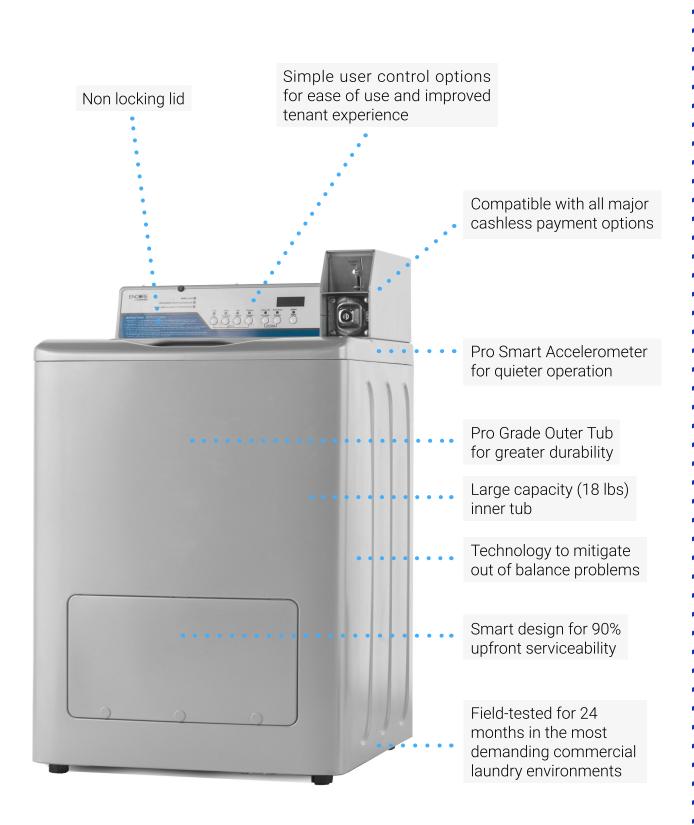

### SMART DESIGN FOR A BETTER EXPERIENCE

Simple, intuitive, and easy to use, our top load washer features a smart design to give laundry room users a better experience.

- Non-Locking Lid for your convenience
- Simple Select Control puts the right wash options at users' fingertips, eliminating common user cycle choice error and improving the wash experience
- The Easy Access Repair Panel Design offers 90% serviceability from the front of the machine

### ENGINEERED FOR LONGEVITY

Central laundry rooms demand longevity and performance. The Encore Pro top load washer is built with professional-grade components to meet that challenge, year after year.

- The Pro Smart Accelerometer improves drum balancing and reduces noise
- **Pro Grade Outer Tub** for greater durability
- Tested for trouble-free performance at 10,000+ cycles
- Robust construction that outlasts the competition with true industrial-grade engineering for superior performance, longevity, and reliability
- Multi-layer paint application for maximum fit and finish to reduce chipping. Keeping the machines looking newer for longer and enhancing the design of laundry rooms.