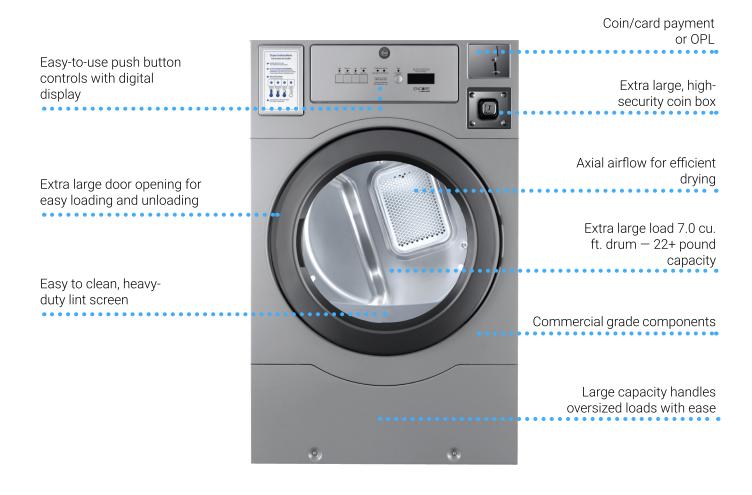

#### FRONT LOAD DRYER

AXIAL AIRFLOW

ROLLER SUPPORTED TUMBLER

TIME-OF-DAY PRICING

THE BETTER CHOICE