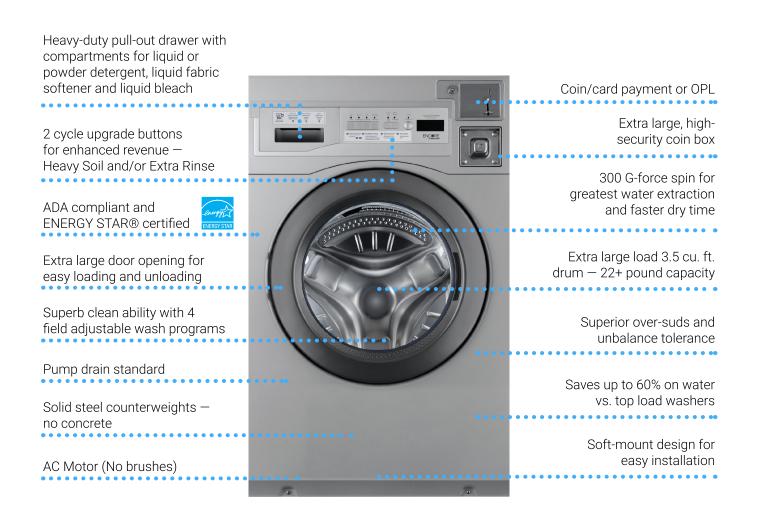

#### Five years of design and real world testing, the Encore Pro top load washer is ready to work for you and your tenants.

- Engineered specifically for multi-housing
- Compatible with all cashless payment options
- Rigorously tested to outperform and over-deliver with a rich style that improves the look of any laundry room
- 5-year bumper-to-bumper parts warranty begins at time of installation

### SMART DESIGN FOR A BETTER EXPERIENCE

Simple, intuitive, and easy to use, our top load washer features a smart design to give laundry room users a better experience.

- Non-Locking Lid for your convenience
- Simple Select Control puts the right wash options at users' fingertips, eliminating common user cycle choice error and improving the wash experience
- The Easy Access Repair Panel Design offers 90% serviceability from the front of the machine

Add value with revenue upgrade options

### ENGINEERED FOR LONGEVITY

Central laundry rooms demand longevity and performance. The Encore Pro top load washer is built with professional-grade components to meet that challenge, year after year.

- The Pro Smart Accelerometer improves drum balancing and reduces noise
- **Pro Grade Outer Tub** for greater durability
- Tested for trouble-free performance at 10,000+ cycles
- Robust construction that outlasts the competition with true industrial-grade engineering for superior performance, longevity, and reliability
- Multi-layer paint application for maximum fit and finish to reduce chipping. Keeping the machines looking newer for longer and enhancing the design of laundry rooms.