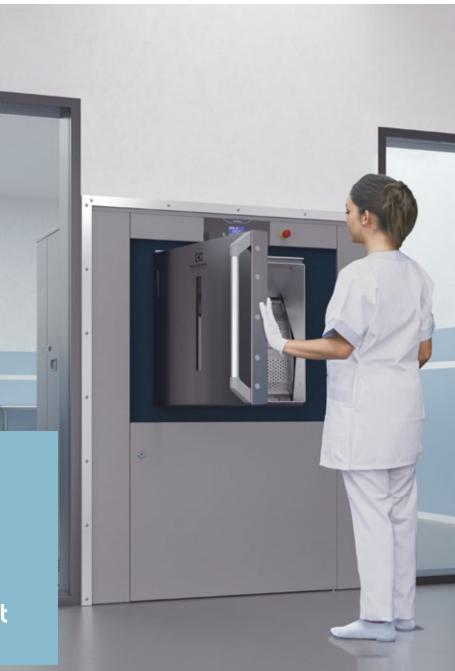

**Opening our Barrier Washer** doors has never been so smooth... It's even easier than opening your car door!

Force of 40 Netwton (N) for Line 6000 Evolution Barrier Washers

...compared to 70 Netwton (N) to open a car door.

# Enhanced usability, superior safety

At the heart of every Electrolux Professional solution, there is the user. Every innovation is aimed at improving usability, easing the workload and enhancing safety. One example is our new ergonomic door, which now features an automated locking system for improved handling.

#### Lightening the workload

Our new external door handle with built-in locking device locks/unlocks automatically the door before/after the washing cycle. This improves handling significantly, making loading and unloading so much easier.

#### **Optimal height**

Thanks to its new ergonomic handle, the door is suited to people of all heights. This facilitates the loading and unloading process, reducing the strain for the user.

#### Easy fit, easy access

Ergonomically enhanced for easy access and optimal safety operation, the large stainless-steel door has a wide-angle opening of just under 180°.