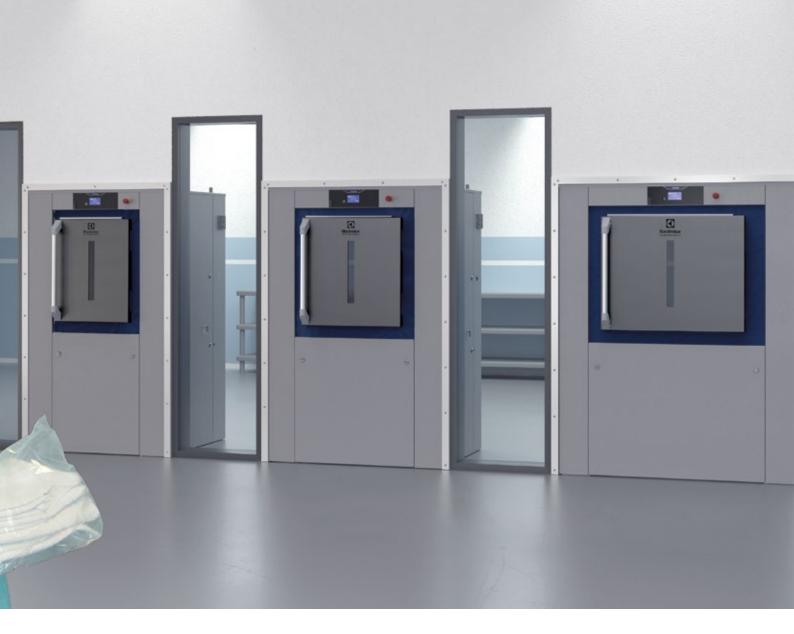

# Germ-free hygiene without compromise

Our cutting-edge barrier systems guarantee **maximum hygiene at every** stage of the laundry process, providing round-the-clock peace of mind.

Constant hygiene control for added reassurance

The **Certus Management Information System™** (CMIS) offers the highest level of control and traceability by monitoring and tracking each stage of the laundry process.

**Dedicated** access for loading soiled laundry

Dedicated access for unloading clean laundry