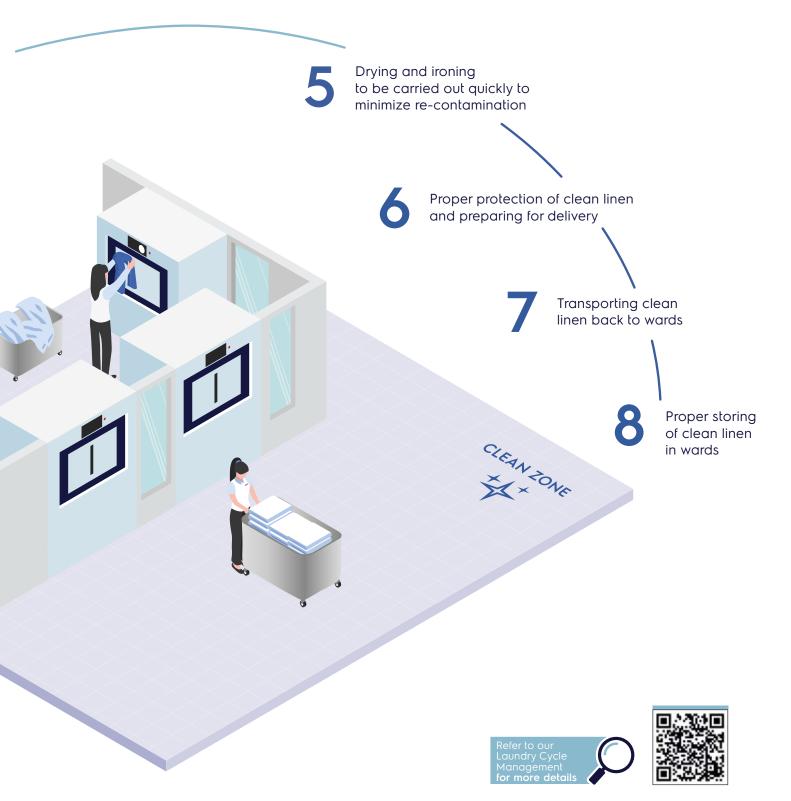

# Germ-free hygiene without compromise

Our cutting-edge barrier systems guarantee **maximum hygiene at every** stage of the laundry process, providing round-the-clock peace of mind.

Constant hygiene control for added reassurance

The **Certus Management Information System™** (CMIS) offers the highest level of control and traceability by monitoring and tracking each stage of the laundry process.

### Caring for patients is your mission, helping you achieve it is ours!

Bedlinen, towels, napkins and clothing harbour harmful germs and require thorough and rigorous cleaning to eradicate the risk of infection and prevent cross-contamination.

### When it comes to hygiene, we never cut corners

Our laundry solutions ensure you have the necessary tools to meet the very stringent hygiene regulations governing laundry processing in hospital, clinical environments and contract laundries.