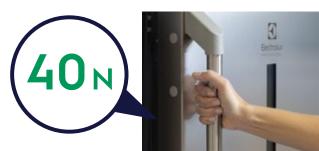

**Opening our Barrier Washer** doors has never been so smooth... It's even easier than opening your car door!

Force of 40 Netwton (N) for Line 6000 Evolution Barrier Washers

...compared to 70 Netwton (N) to open a car door.