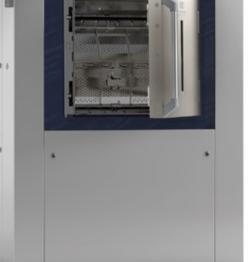

### New optimized inner drum door locker

Thanks to its ergonomicallyenhanced large steel plate and intuitive interface, the innerdrum door provides improved handling and optimum safety.

#### Smart, Smooth, Safe

Our large inner-drum doors make loading and unloading exceptionally easy, while our innovative opening mechanism pre-opens **the inner-drum doors automatically at the end** of the wash cycle, so that extracting wet linen is now trouble free thanks to the AIDO system.