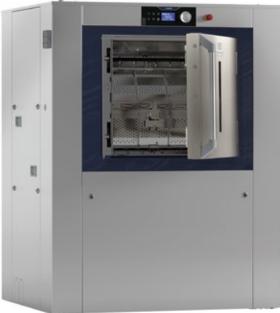

# Enhanced usability, superior safety

At the heart of every Electrolux Professional solution, there is the user. Every innovation is aimed at improving usability, easing the workload and enhancing safety. One example is our new ergonomic door, which now features an automated locking system for improved handling.

#### Easy fit, easy access

Ergonomically enhanced for easy access and optimal safety operation, the large stainless-steel door has a wide-angle opening of just under 180°.