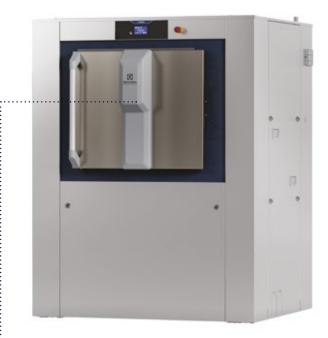

### Shaping the effortless laundry

Line 6000 Evolution Barrier Washers

### Line 6000 Evolution Barrier Washers

|                                                                                                          | WB6-20    | WB6-27    | WB6-35    |
|----------------------------------------------------------------------------------------------------------|-----------|-----------|-----------|
| Drum volume (I)                                                                                          | 200       | 270       | 350       |
| Dry weight capacity (kg/lb)                                                                              | 20/44     | 27/60     | 35/77     |
| G-factor                                                                                                 | 350       | 350       | 350       |
| Width (mm-in)                                                                                            | 915/36    | 1050/41,3 | 1270/50   |
| Depth (mm-in)                                                                                            | 1030/40,5 | 1030/40,5 | 1030/40,5 |
| Height (mm-in)                                                                                           | 1620/63,8 | 1620/63,8 | 1620/63,8 |
| Non-heated / Electric / Direct steam / Indirect Ste-<br>am / Low pressure steam / Electric & steam / Gas | •         | •         | ٠         |
| Number of detergent signals                                                                              | 13        | 13        | 13        |
| Detergent box                                                                                            | 0         | 0         | 0         |
| CompassPro                                                                                               | •         | •         | •         |
| Double Compass Pro                                                                                       | 0         | 0         | 0         |
| Integrated Weighing System                                                                               | 0         | 0         | 0         |
| Power balance                                                                                            | •         | •         | •         |
| Automatic Inner Door Opening (AIDO)                                                                      | 0         | 0         | 0         |
| Double drain valve                                                                                       | 0         | 0         | 0         |
| End of cycle alarm                                                                                       | 0         | 0         | 0         |
| Stainless steel body                                                                                     | 0         | 0         | 0         |
| Third water                                                                                              | 0         | 0         | 0         |
| Left / right door opening                                                                                | 0         | 0         | 0         |
| Titration valve                                                                                          | 0         | 0         | 0         |
| Certus Management Information System (CMIS)                                                              | 0         | 0         | 0         |
| Bumper                                                                                                   | 0         | 0         | 0         |
| Clean room construction                                                                                  | 0         | 0         | 0         |
| Efficient Dosing System                                                                                  | 0         | 0         | 0         |